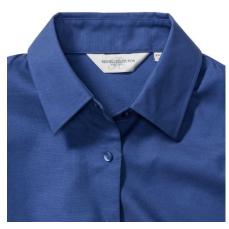

## Specification

RUSSELL Women's Long Sleeve Shirt EASY CARE OXFORD.Ideal choice for corporate wear because everyone looks good.Classical collar with or without buttons, two buttons on cuff.70% Cotton / 30% Oxford polyester, 130/135 g / m2.Wash 40 degrees.EASY CARE - Dries fast, easy to iron Aztc Blu 4XL