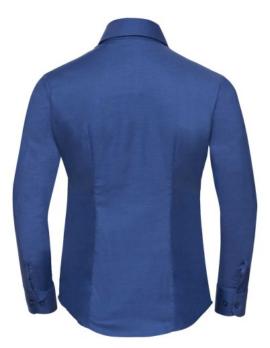

## RUSSELL EASY CARE OXFORD WOMEN'S LONG SLEEVE SHIRT

## Specification

RUSSELL Women's Long Sleeve Shirt EASY CARE OXFORD.Ideal choice for corporate wear because everyone looks good.Classical collar with or without buttons, two buttons on cuff.70% Cotton / 30% Oxford polyester, 130/135 g / m2.Wash 40 degrees.EASY CARE - Dries fast, easy to iron Aztc Blu 4XL