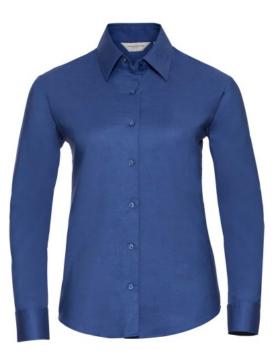

## RUSSELL EASY CARE OXFORD WOMEN'S LONG SLEEVE SHIRT

## Specification

RUSSELL Women's Long Sleeve Shirt EASY CARE OXFORD.Ideal choice for corporate wear because everyone looks good.Classical collar with or without buttons, two buttons on cuff.70% Cotton / 30% Oxford polyester, 130/135 g / m2.Wash 40 degrees.EASY CARE - Dries fast, easy to iron Aztc Blu 4XL